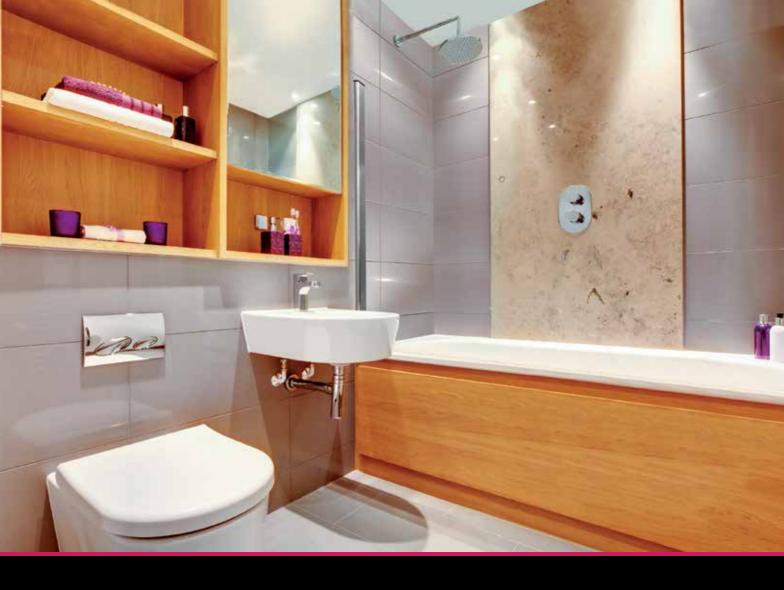

## the elite shower screen

The stylish Outasight unit sits neatly on your bathroom wall without the need for fixtures and fittings. with its ergonomic and unimposing design the outasight unit will completely enhance the overall look of your bathroom.

Coated with a specialist dual lamination, the screen dries quickly and can be folded away, restoring the beautiful surroundings of your bathroom environment whilst providing a feeling of 'open space'.