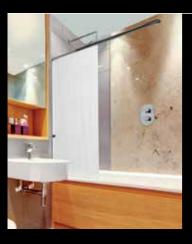

Coated with a specialist dual lamination, the screen dries quickly and can be folded away, restoring the beautiful surroundings of your bathroom environment whilst providing a feeling of 'open space'.

## **3** Space Saving

As opposed to a traditional fixed glass screen which remains over the bath whilst bathing; the Outasight when closed provides an 'open space' for bathing as opposed to the bather feeling 'trapped or enclosed' with a glass screen. It creates a feeling of 'more space' within the bathroom.