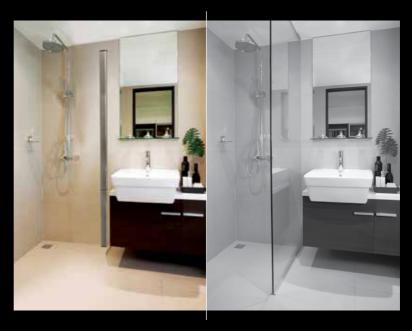

After opening the screen you will notice that it covers 80% of the bathing/showering area where as other shower screen manufacturers only provide a maximum of 40% coverage; making the outasight screen twice as effective as any other product available.

Coated with a specialist dual lamination, the screen dries quickly and can be folded away, restoring the beautiful surroundings of your bathroom environment whilst providing a feeling of 'open space'.

## **3** Space Saving

As opposed to a traditional fixed glass screen which remains over the bath whilst bathing; the Outasight when closed provides an 'open space' for bathing as opposed to the bather feeling 'trapped or enclosed' with a glass screen. It creates a feeling of 'more space' within the bathroom.