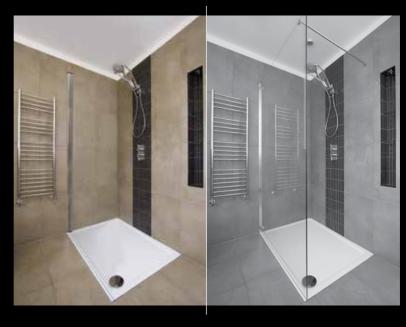

## Greater Protection

The 'over bath' screen when fully open extends to 1425mm, providing a greater coverage of water protection than a glass screen. Almost 80% of a standard size bath is covered by the screen once fully extended.

## 2 Total Anti Leakage

The design of this unique product guarantees that it provides total water protection, that means NO leakages whatsoever! The soft pleated screen sits just inside the rim of the bath and this causes the water to deflect and run straight into the bath. Actually, the higher the water pressure is, the more the screen seals against the bath. Total bathroom protection!

## **3** Space Saving

As opposed to a traditional fixed glass screen which remains over the bath whilst bathing; the Outasight when closed provides an 'open space' for bathing as opposed to the bather feeling 'trapped or enclosed' with a glass screen. It creates a feeling of 'more space' within the bathroom.