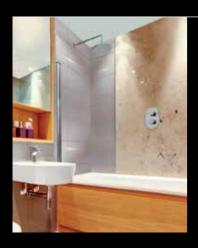

## the elite shower screen

The stylish Outasight unit sits neatly on your bathroom wall without the need for fixtures and fittings. with its ergonomic and unimposing design the outasight unit will completely enhance the overall look of your bathroom.

2

Once the front profile has been lifted it will reveal the bespoke designed piston, rail and folded acrylic screen which is held in place by a retaining clip. with the unique design of the shower screen you are guaranteed total anti leakage whilst showering.

After opening the screen you will notice that it covers 80% of the bathing/showering area where as other shower screen manufacturers only provide a maximum of 40% coverage; making the outasight screen twice as effective as any other product available.