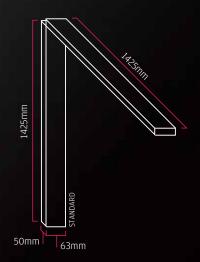

## Greater Protection

The 'over bath' screen when fully open extends to 1425mm, providing a greater coverage of water protection than a glass screen. Almost 80% of a standard size bath is covered by the screen once fully extended.