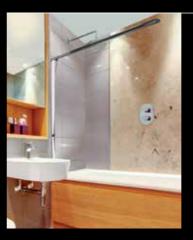

## Greater Protection

The 'over bath' screen when fully open extends to 1425mm, providing a greater coverage of water protection than a glass screen. Almost 80% of a standard size bath is covered by the screen once fully extended.

## 2 Total Anti Leakage

The design of this unique product guarantees that it provides total water protection, that means NO leakages whatsoever! The soft pleated screen sits just inside the rim of the bath and this causes the water to deflect and run straight into the bath. Actually, the higher the water pressure is, the more the screen seals against the bath. Total bathroom protection!