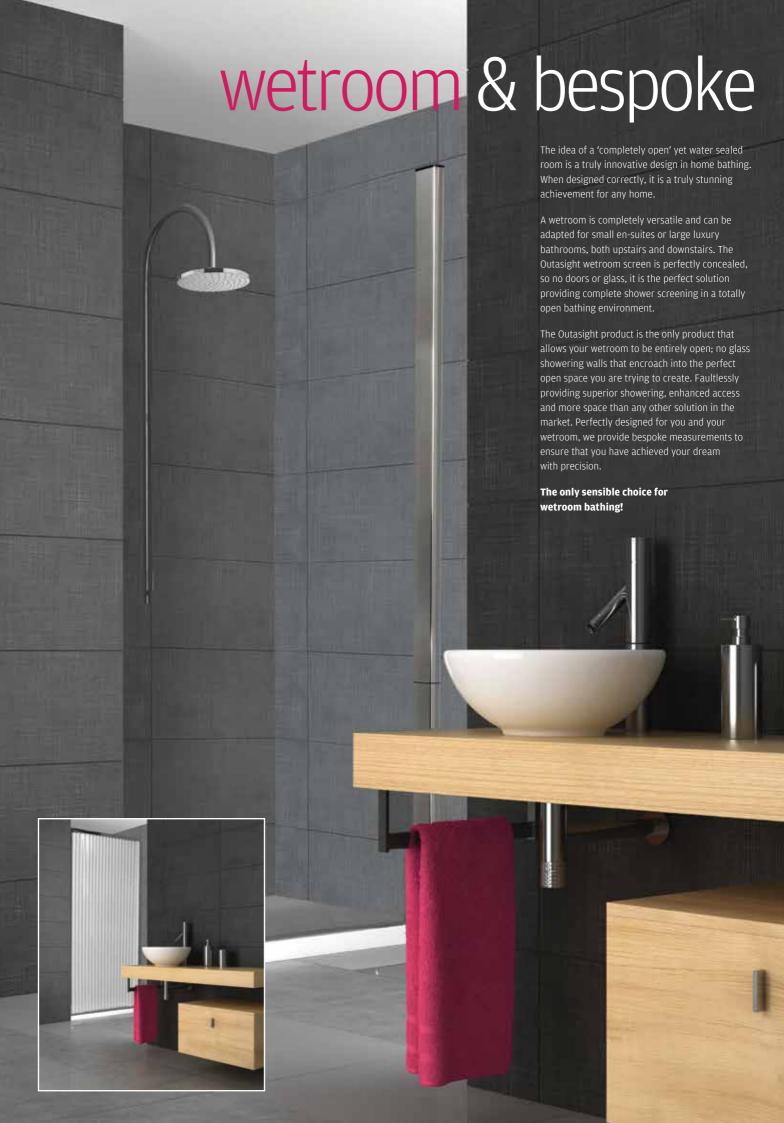

# • Bespoke dimensions for smaller/unusual shaped bathrooms that glass screens cannot accommodate for • The **ONLY** solution to having a completely open wetroom (no glass) whilst still protecting the highly valuable bathroom fittings and accessories • The most ACCESSABLE solution for persons with disabilities or mobility limitations for either wetroom or walk in shower/baths Wetroom **Dimensions available:** H 1825 x L825mm, L925mm, L1025mm, L1225mm H 1925 x L825mm, L925mm, L1025mm, L1225mm Bespoke Dimensions Available on Request

# outasight v's glass screen

Outasight is truly one of a kind! An original and patented product there is no other alternative in the market; the options are quite simple Outasight, glass or a curtain and rail and we are confident that you will make the right choice.

The total objective of our highly specialist team of engineers and designers was to

develop and pioneer a completely new showering solution that provided greater space, is completely discreet blending 'out of sight' to rest focus on other fixtures and fittings within your bathroom environment and most importantly, safe and hygienic for the entire family,