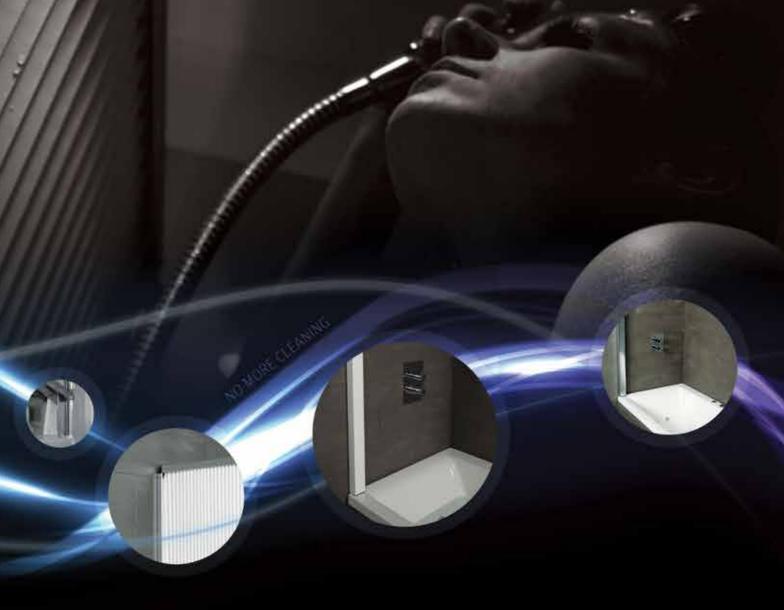

## the elite shower screen

The stylish Outasight unit sits neatly on your bathroom wall without the need for fixtures and fittings. with its ergonomic and unimposing design the outasight unit will completely enhance the overall look of your bathroom.

2

Once the front profile has been lifted it will reveal the bespoke designed piston, rail and folded acrylic screen which is held in place by a retaining clip. with the unique design of the shower screen you are guaranteed total anti leakage whilst showering.

After opening the screen you will notice that it covers 80% of the bathing/showering area where as other shower screen manufacturers only provide a maximum of 40% coverage; making the outasight screen twice as effective as any other product available.

Coated with a specialist dual lamination, the screen dries quickly and can be folded away, restoring the beautiful surroundings of your bathroom environment whilst providing a feeling of 'open space'.