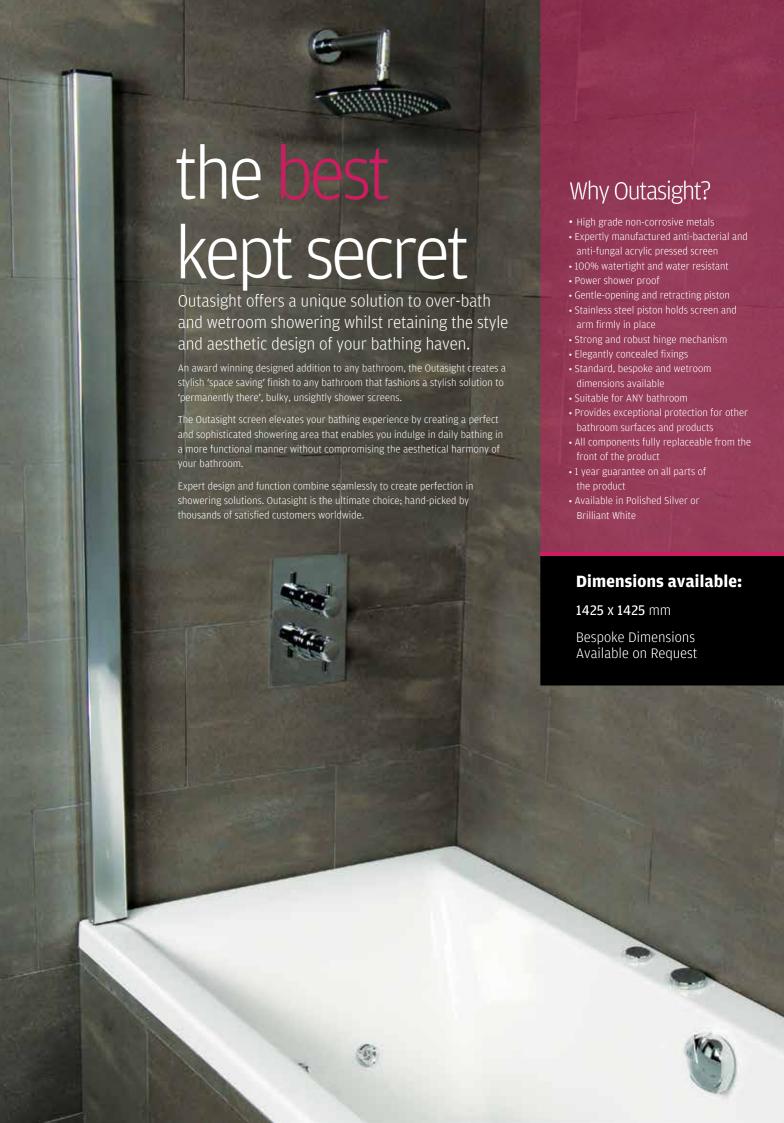

## Greater Protection

The 'over bath' screen when fully open extends to 1425mm, providing a greater coverage of water protection than a glass screen. Almost 80% of a standard size bath is covered by the screen once fully extended.

## 2 Total Anti Leakage

The design of this unique product guarantees that it provides total water protection, that means NO leakages whatsoever! The soft pleated screen sits just inside the rim of the bath and this causes the water to deflect and run straight into the bath. Actually, the higher the water pressure is, the more the screen seals against the bath. Total bathroom protection!

## **3** Space Saving

As opposed to a traditional fixed glass screen which remains over the bath whilst bathing; the Outasight when closed provides an 'open space' for bathing as opposed to the bather feeling 'trapped or enclosed' with a glass screen. It creates a feeling of 'more space' within the bathroom.