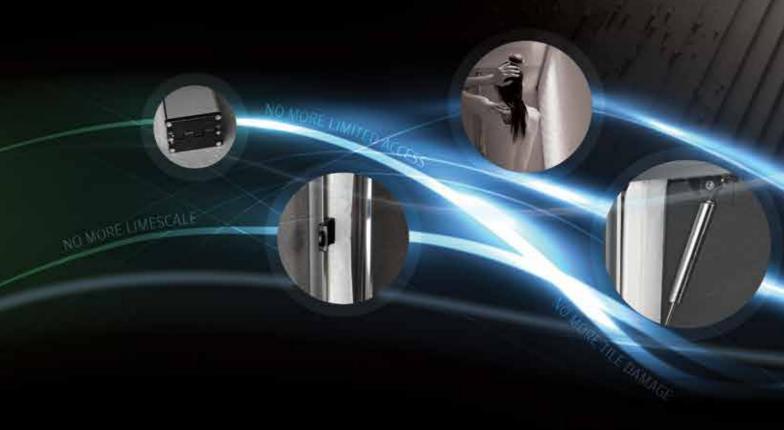

## 4 Easy access

The Outasight screen makes getting into the bath (to either shower or bathe) or into a wetroom/ shower cubicle far less physically demanding than a glass screen. It provides greater and safer access for persons of all ages, particularly persons with limited mobility and disabilities. The wetroom provides totally 'open' entry for wheelchair access and assisted showering.

## 5 Easy to Clean

All components can be sourced and have been selected for their quality, durability and ease to clean. There are NO special cleaning requirements for the shower screen and Outasight have developed and supply a Treatment Spray for cleaning the screen and all components of the unit (bleach based, abrasive or corrosive cleaning products should not be used as they will damage the screen and components of the unit). Unlike a glass screen which quickly builds reside of product (shampoo, body wash etc) used when bathing/ showering, lime scale, water marks on the glass and mould in the seals; a glass screen has to be meticulously looked after to keep the bathroom looking and feeling clean and hygienic.

The total weight for the screen is 3.2kg which is considerably less than the weight of an average glass screen; therefore it does not require any structural reinforcement to accommodate the screen and it can be fitted onto almost any type of finished surface (tiling, plasterboard etc).